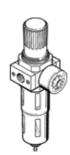

## Filter regulator LFR-1-D-MAXI Part number: 159633

**FESTO** 

With metal bowl guard and pressure gauge. With manual condensate drain.