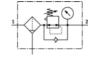

## Filter regulator LFR-1-D-MAXI Part number: 159633

**FESTO** 

With metal bowl guard and pressure gauge. With manual condensate drain.