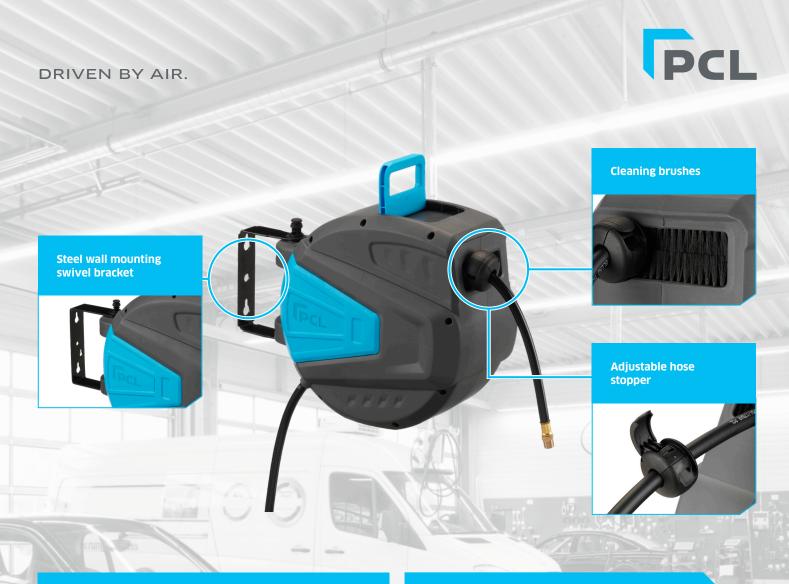

Auto retract is standard, neatly storing the hose with no kinks, tangles or effort allowing ease of use and reducing non-value added time. Each features a hose stop that stops in any position - and is adjustable at the flick of a lever. This new time-saving feature is an industry first.

The hose reels are easy to maintain, with built-in cleaning brushes now included as standard to avoid debris being taken back into the reel which can cause the layering system to fail. Complete with strong steel wall mounting 180° swivel bracket enabling easy user manoeuvrability.

## **Key Features & Benefits**

- Adjustable hose stopper Reduces nonvalue added time
- Auto retract Easily and smoothly rewinds the hose
- Built-in cleaning brush as standard to keep the hose clean
- Easy to maintain with long life and low life time costs
- High impact polypropylene construction for maximum durability
- Stylish product and packaging
- Copper tail outlet thread with dust cap
- Steel wall mounting 180° swivel bracket
- Supplied with fitted leader hose